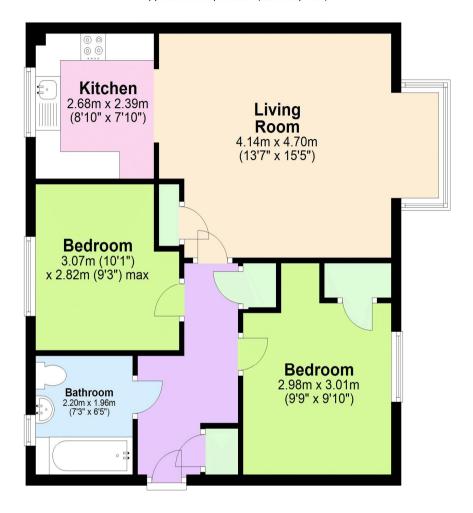

## **Ground Floor**

Approx. 59.4 sq. metres (639.8 sq. feet)

Total area: approx. 59.4 sq. metres (639.8 sq. feet)

Every attempt has been made to ensure the accuracy of this floor plan. Measurements of doors, windows and rooms are approximate for indicative purposes only. No responsibility is taken for any error, omission, or misstatement. Specifically, no guarantee is given on the total square footage of the property if provided and figures are given for guidance purposes only and must not be relied on as a basis of valuation.